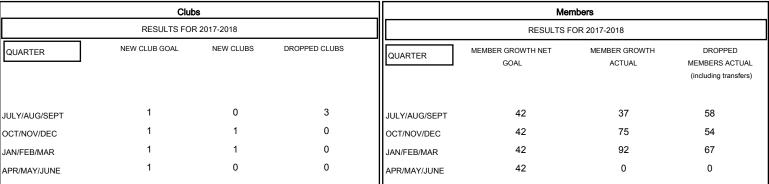

## MONTHLY MEMBERSHIP PROGRESS REPORT

District 2 X3

Results as of: 03/31/2018

## GMT: JOE AL PICONE LOCATION TEXAS GMT CA



## GOALS AND ACTUAL NEW CLUBS CUMULATIVE



## GOALS AND ACTUAL MEMBERS CUMULATIVE



| DROPPED CLUBS: 3  DROPPED MEMBERS |          | 37 CLUBS OF 57 ADDED 1 OR MORE<br>NEW MEMBERS | GENDER DISTRIBUTION  MALE 1,009 (65.14%)  FEMALE 540 (34.86%)  Women Percentage Fiscal Year Goal: 40% |     |
|-----------------------------------|----------|-----------------------------------------------|-------------------------------------------------------------------------------------------------------|-----|
| DECEASED                          | 16       | CLICK HERE FOR CUMULATIVE MEMBERSHIP DATA     | TOTAL FAMILY UNIT MEMBERS                                                                             | 199 |
| CLUB CANCELLED OTHER              | 0<br>163 |