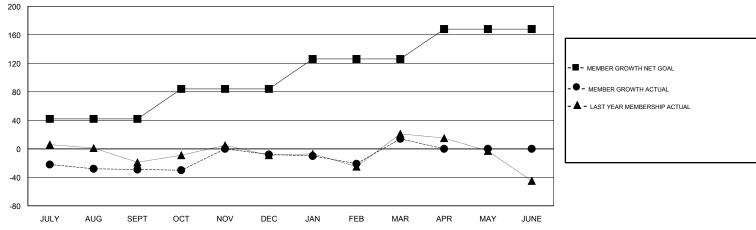

## GOALS AND ACTUAL MEMBERS CUMULATIVE

| DROPPED CLUBS: 3  DROPPED MEMBERS |          | 37 CLUBS OF 57 ADDED 1 OR MORE<br>NEW MEMBERS | GENDER DISTRIBUTION  MALE 1,009 (65.14%)  FEMALE 540 (34.86%)  Women Percentage Fiscal Year Goal: 40% |     |
|-----------------------------------|----------|-----------------------------------------------|-------------------------------------------------------------------------------------------------------|-----|
| DECEASED                          | 16       | CLICK HERE FOR CUMULATIVE MEMBERSHIP DATA     | TOTAL FAMILY UNIT MEMBERS                                                                             | 199 |
| CLUB CANCELLED OTHER              | 0<br>163 |                                               | FAMILY MEMBERS PAYING HALF                                                                            | 100 |
| TOTAL                             | 179      |                                               |                                                                                                       |     |