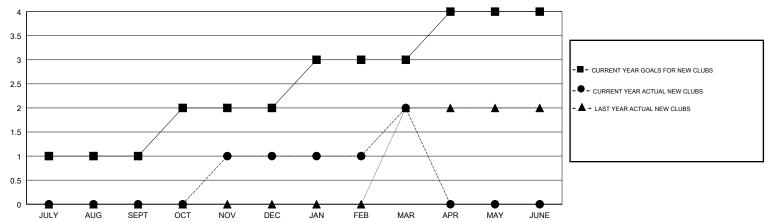

## MONTHLY MEMBERSHIP PROGRESS REPORT

District 2 X3

Results as of: 03/31/2018

## GMT: JOE AL PICONE LOCATION TEXAS GMT CA



## GOALS AND ACTUAL NEW CLUBS CUMULATIVE



## GOALS AND ACTUAL MEMBERS CUMULATIVE



| DROPPED CLUBS: 3  DROPPED MEMBERS |          | 37 CLUBS OF 57 ADDED 1 OR MORE<br>NEW MEMBERS | GENDER DISTRIBUTION  MALE 1,009 (65.14%)  FEMALE 540 (34.86%)  Women Percentage Fiscal Year Goal: 40% |     |
|-----------------------------------|----------|-----------------------------------------------|-------------------------------------------------------------------------------------------------------|-----|
| DECEASED                          | 16       | CLICK HERE FOR CUMULATIVE MEMBERSHIP DATA     | TOTAL FAMILY UNIT MEMBERS                                                                             | 199 |
| CLUB CANCELLED OTHER              | 0<br>163 |                                               | FAMILY MEMBERS PAYING HALF